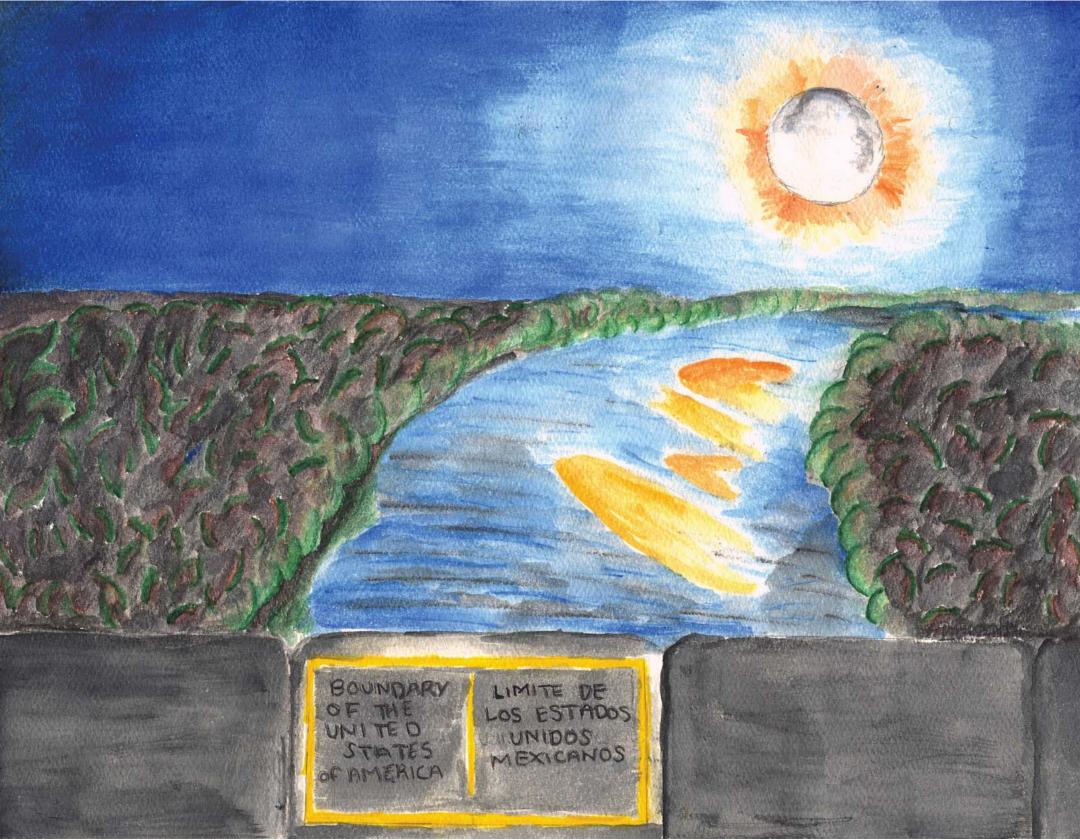

The Rio Grande makes up 1,255 miles of the international boundary between the United States and Mexico. The river is a vital resource for border communities along the Rio Grande, creating a unique border culture between sister cities, as depicted in this student drawing.