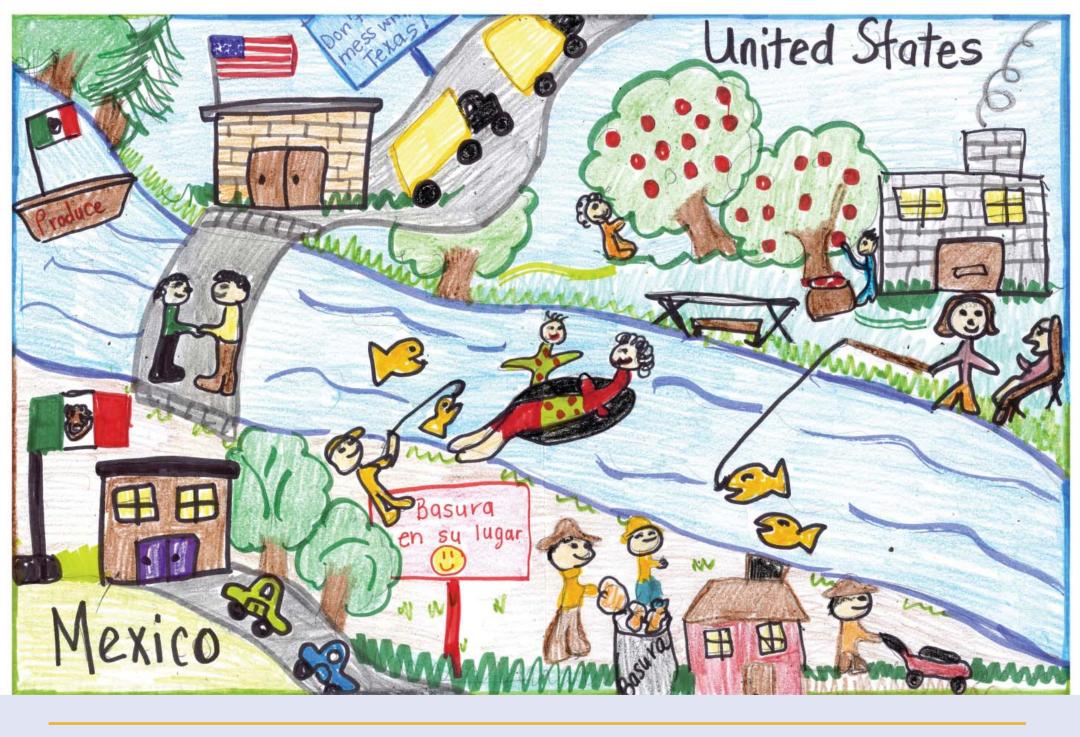

The Rio Grande makes up 1,255 miles of the international boundary between the United States and Mexico. The river is a vital resource for border communities along the Rio Grande, creating a unique border culture between sister cities, as depicted in this student drawing.