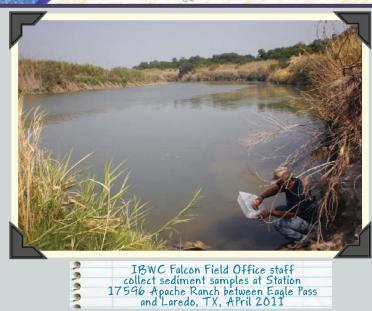

CINDEMOS AUSETRAS AGUA.

4th Place Tie, Age Group 3rd to 6th Grade. Artist Name: Daisy Hernandez, 11 years old Tabasco Elementary, La Joya, TX. Teacher: Ms. Mendoza

Rio Grande at Station 13230 upstream of the Rio Conchos confluence near Presidio, TX, April 2011