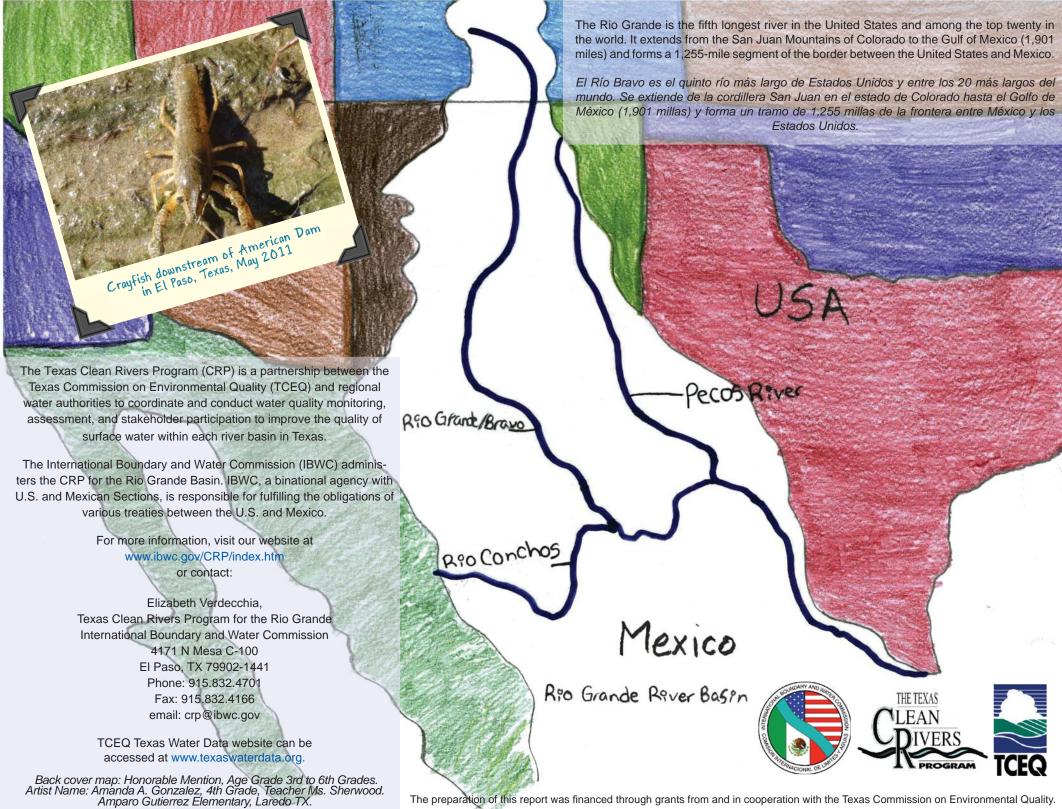

Honorable Mention, Age Group Kindergarten to 2nd Grade.
Artist Name: Renato Pedroza, 8 years old
Paciano Prada Elementary, Laredo, TX. Teacher: Socorro Reyes

Honorable Mention, Age Group Kindergarten to 2nd Grade.
Artist Name: Ezequiel Garcia, 8 years old
Juan Seguin Elementary, Mission, TX. Teacher: Kathleen Fernandez

CINDEMOS AUSETRAS AGUA.

4th Place Tie, Age Group 3rd to 6th Grade. Artist Name: Daisy Hernandez, 11 years old Tabasco Elementary, La Joya, TX. Teacher: Ms. Mendoza

Rio Grande at Station 13230 upstream of the Rio Conchos confluence near Presidio, TX, April 2011