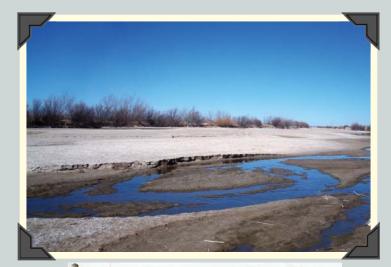

4th Place Tie, Age Group 3rd to 6th Grade. Artist Name: Aline Torres, 10 years old Zapata Elementary, Mission, TX. Teacher: Ms. Lanford

Station 13276 near the Texas/New Mexico border at Anthony, Texas, during the low flows of February 2011