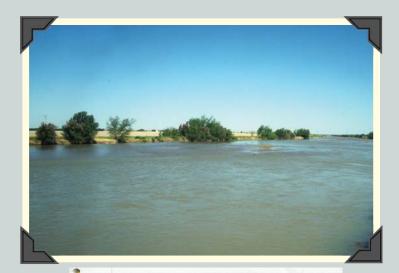

Same site, Station 13276 near the Texas/ New Mexico border at Anthony, Texas, after releases from Elephant Butte Dam for irrigation season, May 2011