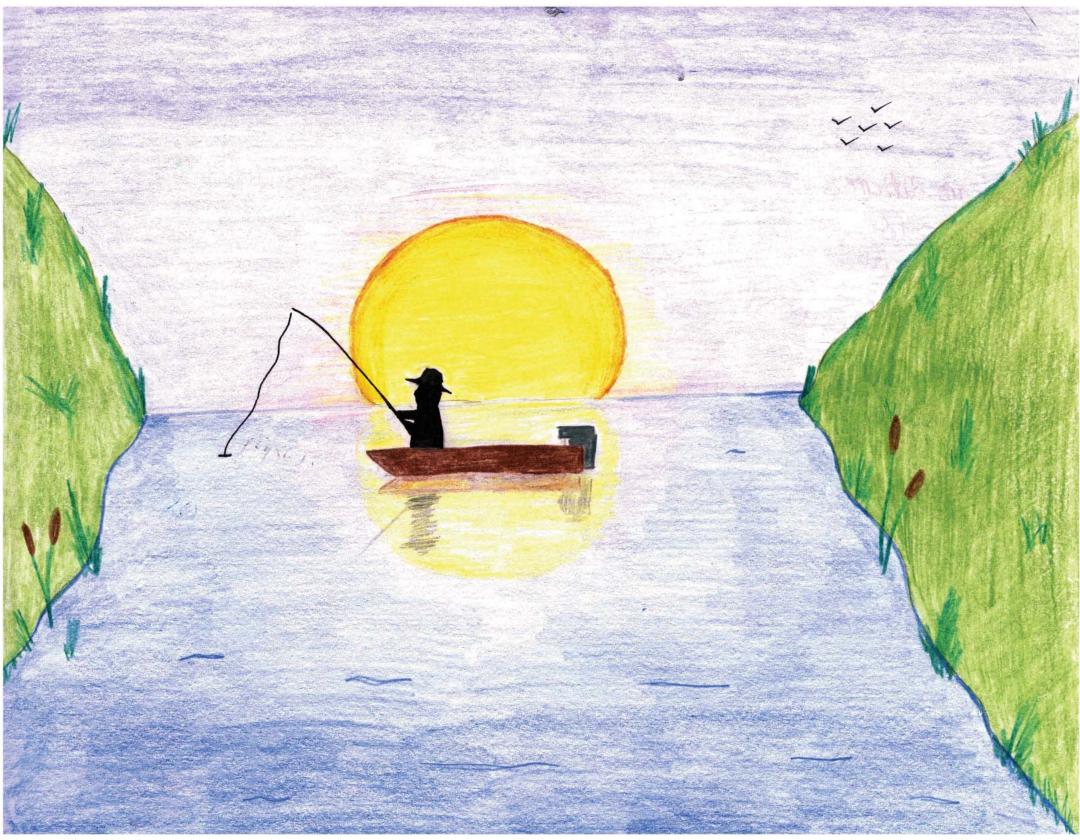

The Rio Grande makes up 1,255 miles of the international boundary between the United States and Mexico. The river is a vital resource for border communities along the Rio Grande, creating a unique border culture between sister cities, as depicted in this student drawing.